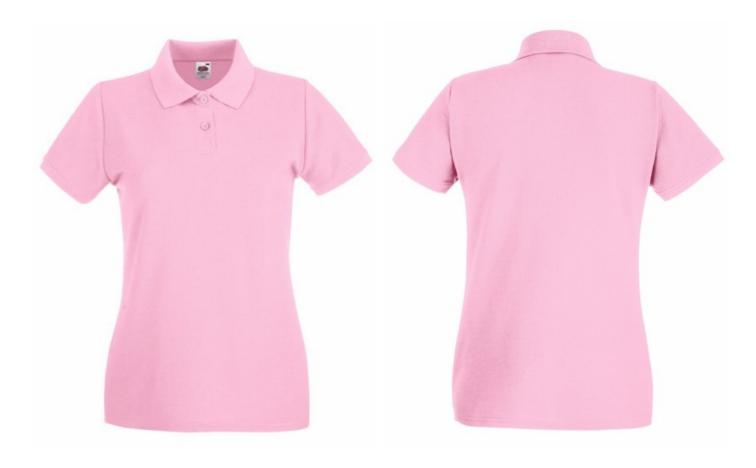

# FRUIT OF THE LOOM, LADIES PREMIUM POLO, WOMEN'S PREMIUM POLO SHIRT, PINK, L

#### **Basic informations**

Size: L

Package: 36 Length: 52 Width: 36 Height: 22

Size: L

Color: Light pink

## **Specification**

Fruit of the Loom, Ladies Premium Polo, women's premium polo shirt, pink, L. Women's polo shirt, premium quality, 100% cotton, 180gm / m2, modern cut, slightly waisted, intended for everyday work and life activities, third button on the front panel, slight ruffle on the sleeves, classic polo collar. Branding: flex, flock, embroidery, sieve